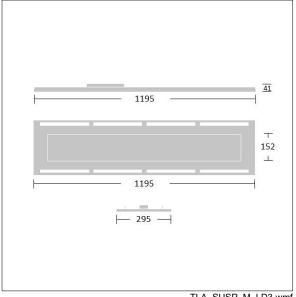

Type IC in accordance with AS/NZS 60598.2.2-2016 Recessed Luminaires.

Dimensions: 1195 x 295 x 41 mm Luminaire input power: 30.7 W Luminaire luminous flux: 3243 lm

TLA\_SUSP\_M\_LD3.wmf

All values marked with an \* are rated values. Thorn uses tried and tested components from leading suppliers, however there may be isolated instances of technology-related failures of individual LEDs during the rated product lifetime. International standards set the tolerance in initial flux and connected load at ±10%. Unless stated otherwise, the values apply to an ambient temperature of 25°C.