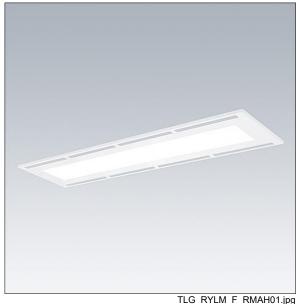

## Royal Modular

An LED recessed luminaire, with air-handling functionality. Electronic, fixed output control gear. Class II electrical, IP40. Body: painted steel. Diffuser: MicroPrismatic. Fitted with flex and plug. Complete with 4000K LED, Colour Rendering Index min.: 90

Type IC in accordance with AS/NZS 60598.2.2-2016 Recessed Luminaires.

Dimensions: 1195 x 295 x 41 mm Luminaire input power: 30.7 W Luminaire luminous flux: 3243 lm

TLA\_SUSP\_M\_LD3.wmf

All values marked with an \* are rated values. Thorn uses tried and tested components from leading suppliers, however there may be isolated instances of technology-related failures of individual LEDs during the rated product lifetime. International standards set the tolerance in initial flux and connected load at ±10%. Unless stated otherwise, the values apply to an ambient temperature of 25°C.