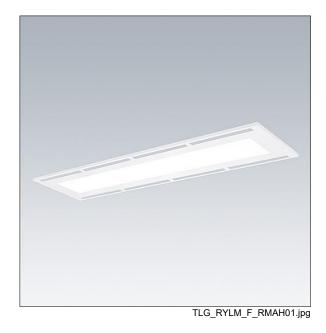

## Royal Modular

An LED recessed luminaire, with air-handling functionality. Electronic, fixed output control gear. Class II electrical, IP40. Body: painted steel. Diffuser: MicroPrismatic. Fitted with flex and plug. Complete with 4000K LED, Colour Rendering Index min.: 90