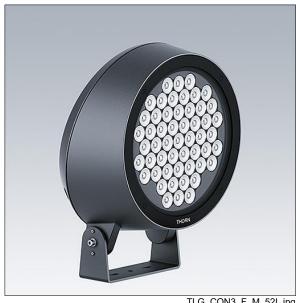

## Contrast

A large architectural floodlight LED Floodlight with 52 LEDs driven at 900mA and a narrow beam distribution. LED driver, DALI-2 dimmable. Class II electrical, IP66, IK08. Body: die-cast aluminium (EN AC-44300), powder coated, textured anthracite (close to RAL7043). Compatible with coastal environments. Glass: tempered, 5mm thick. Gasket: EPDM. Screws: geomet. Equipped with 6kV surge protection device. Complete with 3000K LED

Dimensions: Ø397 x 206 mm Luminaire input power: 141 W Luminaire luminous flux: 15122 lm Luminaire efficacy: 107 lm/W

Weight: 13.21 kg

TLG CON3 F M 52L.jpg

TLG\_CONL\_M\_36-52L.wmf

This product contains a light source of energy efficiency class E.