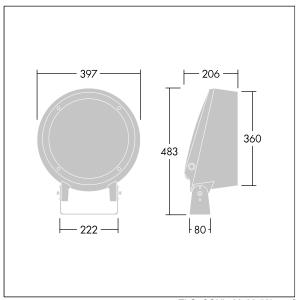

Dimensions: Ø397 x 206 mm Luminaire input power: 141 W Luminaire luminous flux: 15122 lm Luminaire efficacy: 107 lm/W

Weight: 13.21 kg

TLG CON3 F M 52L.jpg

TLG\_CONL\_M\_36-52L.wmf

This product contains a light source of energy efficiency class E.