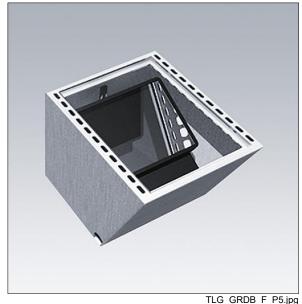

## Contrast

Ground recessing box incorporating drainage access, and the rails to enable floodlight mounting and positional/angular adjustments. A high load-bearing capacity and an easy installation provides a long life durability. Walk-over only. Box: rotproof fibrous cement, frame and screws: stainless steel, glass: tempered 2x10mm. IK09.

Installation: Ø70mm holes for power supply and drainage, Ensure a stabilized and efficient draining soil. Contrast to be fixed on the rail on the vertical side with HH M10 stainless steel screws. Glass fixation with HSHC M6 stainless steel screws.

Recessed box dedicated to Contrast large

Dimensions: 650 x 530 x 470 mm

Weight: 44 kg

Maximum static load capacity: 2500 kg. Based on rupture

point for glass.