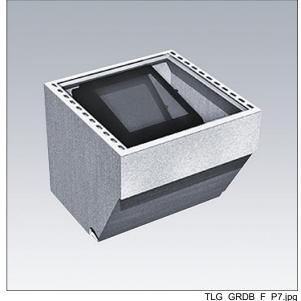

## Contrast

Ground recessing box incorporating drainage access, and the rails to enable floodlight mounting and positional/angular adjustments. A high load-bearing capacity and an easy installation provides a long life durability. Walk-over only. Box: rotproof fibrous cement, frame and screws: stainless steel, glass: tempered 2x10mm. IK09.

Recessed box dedicated to Contrast large

Dimensions: 650 x 650 x 540 mm

Weight: 58 kg

Maximum static load capacity: 2500 kg. Based on rupture

point for glass.