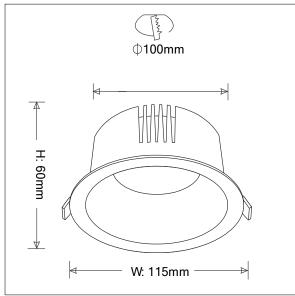

Dimensions: Ø115 x 60 mm Luminaire input power: 14.5 W Luminaire luminous flux: 1160 lm Luminaire efficacy: 80 lm/W

Weight: 0.7 kg

TLG\_BASP\_M\_100.wmf