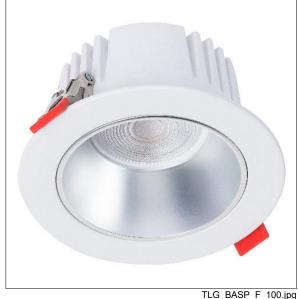

## 96650614 BASE PRO 100 LED 1500-940 HFI WH FP

## Base Pro

A high performing, low height, recessed LED downlight. DALI dimmable LED driver. Body: die-cast aluminium, powder coated white. Reflector: matt aluminium. Diffuser: opal polycarbonate. Class II electrical, IP44 IP20, Impact strength: IK08. Spring clips suitable for quick installation. Cut-out: Ø100mm. Complete with 4000K LED. Fitted with flex and plug.. Note: UGR<19 for office applications compliant with CIE testing method.