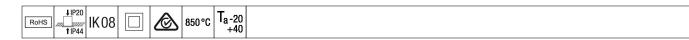

## Base Pro

A high performing, low height, recessed LED downlight. DALI dimmable LED driver. Body: die-cast aluminium, powder coated white. Reflector: matt aluminium. Diffuser: opal polycarbonate. Class II electrical, IP44 IP20, Impact strength: IK08. Spring clips suitable for quick installation. Cut-out: Ø100mm. Complete with 4000K LED. Fitted with flex and plug.. Note: UGR<19 for office applications compliant with CIE testing method.