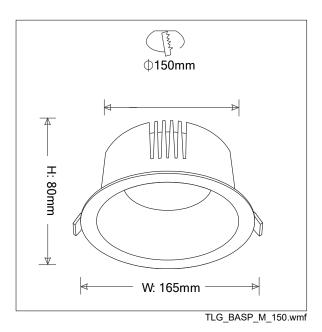

Dimensions: Ø165 x 80 mm Luminaire input power: 19.5 W Luminaire luminous flux: 1815 lm Luminaire efficacy: 93 lm/W Weight: 0.9 kg

TLG\_BASP\_F\_150.jpg

THORN

All values marked with an \* are rated values. Thorn uses tried and tested components from leading suppliers, however there may be isolated instances of technology-related failures of individual LEDs during the rated product lifetime. International standards set the tolerance in initial flux and connected load at ±10%. Unless stated otherwise, the values apply to an ambient temperature of 25°C.