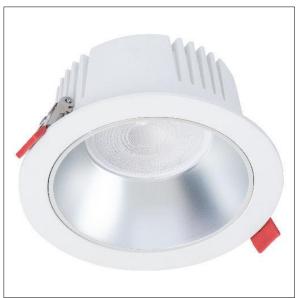

## Base Pro

A high performing, low height, recessed LED downlight. DALI dimmable LED driver. Body: die-cast aluminium, powder coated white. Reflector: matt aluminium. Diffuser: opal polycarbonate. Class II electrical, IP44\_IP20, Impact strength: IK08. Spring clips suitable for quick installation. Cut-out: Ø150mm. Complete with 4000K LED. Fitted with flex and plug.. Note: UGR<19 for office applications compliant with CIE testing method.

Dimensions: Ø165 x 80 mm Luminaire input power: 19.5 W Luminaire luminous flux: 1815 lm Luminaire efficacy: 93 lm/W Weight: 0.9 kg

TLG\_BASP\_F\_150.jpg

THORN

All values marked with an \* are rated values. Thorn uses tried and tested components from leading suppliers, however there may be isolated instances of technology-related failures of individual LEDs during the rated product lifetime. International standards set the tolerance in initial flux and connected load at ±10%. Unless stated otherwise, the values apply to an ambient temperature of 25°C.