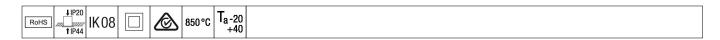

## Base Pro

A high performing, low height, recessed LED downlight. DALI dimmable LED driver. Body: die-cast aluminium, powder coated white. Reflector: matt aluminium. Diffuser: opal polycarbonate. Class II electrical, IP44 IP20, Impact strength: IK08. Spring clips suitable for quick installation. Cut-out: Ø150mm. Complete with 4000K LED. Fitted with flex and plug.. Note: UGR<19 for office applications compliant with CIE testing method.