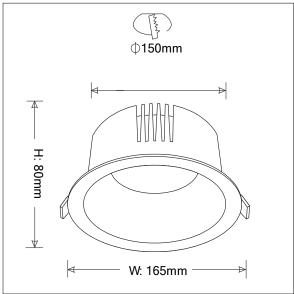

Dimensions: Ø165 x 80 mm Luminaire input power: 29 W Luminaire luminous flux: 2580 lm Luminaire efficacy: 89 lm/W

Weight: 0.9 kg

TLG\_BASP\_M\_150.wmf