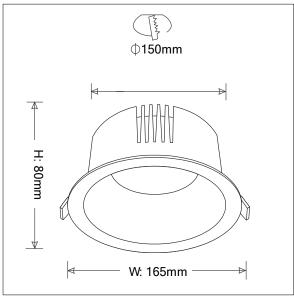

Dimensions: Ø165 x 80 mm Luminaire input power: 29 W Luminaire luminous flux: 2580 lm Luminaire efficacy: 89 lm/W

Weight: 0.9 kg

TLG\_BASP\_M\_150.wmf

All values marked with an \* are rated values. Thorn uses tried and tested components from leading suppliers, however there may be isolated instances of technology-related failures of individual LEDs during the rated product lifetime. International standards set the tolerance in initial flux and connected load at ±10%. Unless stated otherwise, the values apply to an ambient temperature of 25°C.