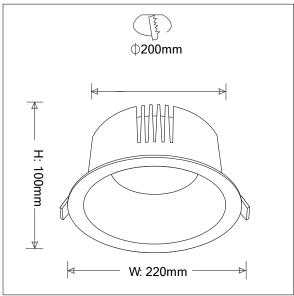

Dimensions: Ø220 x 100 mm Luminaire input power: 19 W Luminaire luminous flux: 1900 lm Luminaire efficacy: 100 lm/W

Weight: 1.4 kg

TLG\_BASP\_M\_200.wmf

All values marked with an \* are rated values. Thorn uses tried and tested components from leading suppliers, however there may be isolated instances of technology-related failures of individual LEDs during the rated product lifetime. International standards set the tolerance in initial flux and connected load at ±10%. Unless stated otherwise, the values apply to an ambient temperature of 25°C.