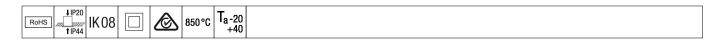

## Base Pro

A high performing, low height, recessed LED downlight. DALI dimmable LED driver. Body: die-cast aluminium, powder coated white. Reflector: matt aluminium. Diffuser: opal polycarbonate. Class II electrical, IP44 IP20, Impact strength: IK08. Spring clips suitable for quick installation. Cut-out: Ø200mm. Complete with 4000K LED. Fitted with flex and plug.. Note: UGR<19 for office applications compliant with CIE testing method.