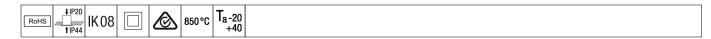

## Base Pro

A high performing, low height, recessed LED downlight. DALI dimmable LED driver. Body: die-cast aluminium, powder coated white. Reflector: matt aluminium. Diffuser: opal polycarbonate. Class II electrical, IP44 IP20, Impact strength: IK08. Spring clips suitable for quick installation. Cut-out: Ø200mm. Complete with 4000K LED. Fitted with flex and plug.. Note: UGR<19 for office applications compliant with CIE testing method.