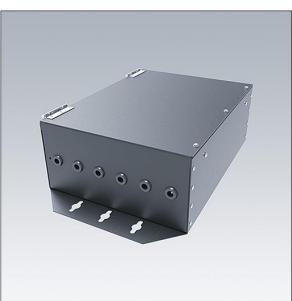

## Champion Pro G3

IP66 DALI electronic gear box for Champion Pro G3 144L. To be installed remotely. Class I electrical, with 10kV surge protection. Nominal input voltage: 200-480V AC. Output wattage: W. Electrical connections via screw terminals. A single 3 core cable is required for the connection between floodlight and control gear (not supplied).

Housing: aluminium enclosure painted silver grey (RAL 9007).

Weight: 8.2 kg

IHO

TLG\_CHPP\_F\_G3GB.jpg

TLG\_CHPP\_M\_G3GB1.wmf

All values marked with an \* are rated values. Unless stated otherwise, the values apply to an ambient temperature of 25°C.