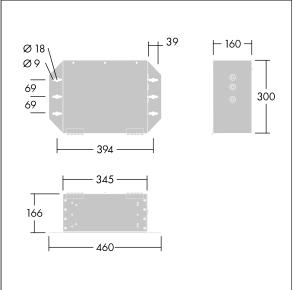

Housing: aluminium enclosure painted silver grey (RAL 9007).

Weight: 8.2 kg

IHO

TLG\_CHPP\_F\_G3GB.jpg

TLG\_CHPP\_M\_G3GB1.wmf

All values marked with an \* are rated values. Unless stated otherwise, the values apply to an ambient temperature of 25°C.