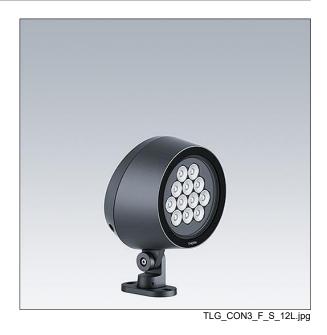

## Contrast

A medium architectural Bracket mounted LED Floodlight with 12 LEDs driven at and a wide beam distribution. LED driver, DALI-2 dimmable. Class II electrical, IP66, IK08. Body: die-cast aluminium (EN AC-44300), powder coated, textured anthracite (close to RAL7043). Compatible with coastal environments. Glass: tempered, 5mm thick. Gasket: EPDM. Screws: geomet. Equipped with 6kV surge protection device. Complete with 2200K LED

Dimensions: Ø239 x 156 mm Luminaire input power: 41 W Luminaire luminous flux: 2767 lm Luminaire efficacy: 67 lm/W

Weight: 5.1 kg

TLG\_CONL\_M\_12L.wmf

This product contains a light source of energy efficiency class E.