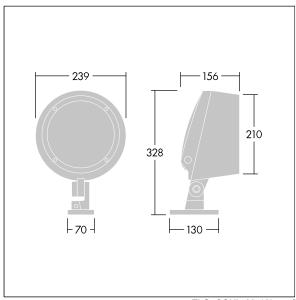

Dimensions: Ø239 x 156 mm Luminaire input power: 41 W Luminaire luminous flux: 2767 lm Luminaire efficacy: 67 lm/W

Weight: 5.1 kg

TLG\_CONL\_M\_12L.wmf

This product contains a light source of energy efficiency class E.