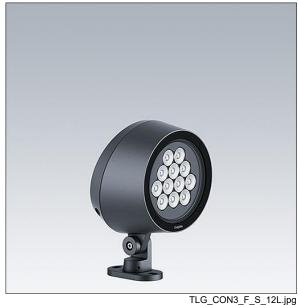

## Contrast

A medium architectural Bracket mounted LED Floodlight with 12 LEDs driven at and a wide beam distribution. LED driver, DALI-2 dimmable. Class II electrical, IP66, IK08. Body: die-cast aluminium (EN AC-44300), powder coated, textured anthracite (close to RAL7043). Compatible with coastal environments. Glass: tempered, 5mm thick. Gasket: EPDM. Screws: geomet. Equipped with 6kV surge protection device. Complete with 2200K LED