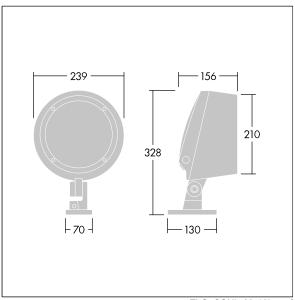

Dimensions: Ø239 x 156 mm Luminaire input power: 41 W Luminaire luminous flux: 2767 lm Luminaire efficacy: 67 lm/W

Weight: 5.1 kg

TLG\_CONL\_M\_12L.wmf

This product contains a light source of energy efficiency class E.