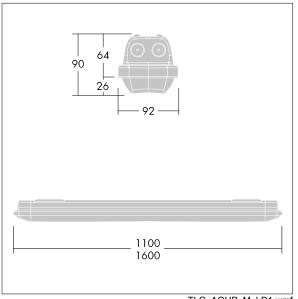

Note: please contact your consultant if you are planning to use the luminaire in environments with chemical pollutants, high or condensing humidity and major variations in temperature.

Dimensions: 1600 x 92 x 90 mm Luminaire input power: 44.4 W Luminaire luminous flux: 6850 lm Luminaire efficacy: 154 lm/W Weight: 2.13 kg