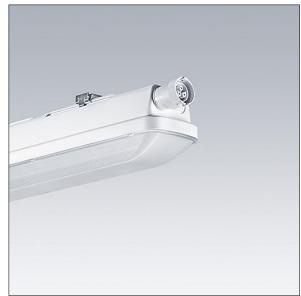

## Aquaforce Pro

An IP66, dust and moisture resistant LED luminaire. Electronic, fixed output control gear. With medium beam distribution. Class I electrical. Canopy: light grey polymethylmethacrylate. Diffuser: high transmission opal polymethylmethacrylate with refraction prisms. Patented snap-on mechanism EasyClick for clipless mounting of diffuser. For surface or suspended mounting. Quick-fix brackets supplied for surface mounting. Suitable for ceiling or wall (both vertically and horizontally). Approved for indoor use or in canopied outdoor areas (see installation instructions). Mounting kits for conduit, chain suspension and catenary suspension are available as accessories. Suitable for through wiring with H05VV or NYM cable (rated 10A). Equipped with quick fit electrical connection. ambient temperature: -20°C to +35°C. Complete with 4000K LED..