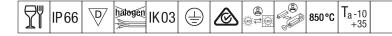

## Aquaforce Pro

An IP66, dust and moisture resistant LED luminaire. Electronic, fixed output control gear. With medium beam distribution. Class I electrical. Canopy: light grey polymethylmethacrylate. Diffuser: high transmission opal polymethylmethacrylate with refraction prisms. Patented snap-on mechanism EasyClick for clipless mounting of diffuser. For surface or suspended mounting. Quick-fix brackets supplied for surface mounting. Suitable for ceiling or wall (both vertically and horizontally). Approved for indoor use or in canopied outdoor areas (see installation instructions). Mounting kits for conduit, chain suspension and catenary suspension are available as accessories. Suitable for through wiring with H05VV or NYM cable (rated 10A). Equipped with quick fit electrical connection. ambient temperature: -20°C to +35°C. Complete with 4000K LED..

Note: please contact your consultant if you are planning to use the luminaire in environments with chemical pollutants, high or condensing humidity and major variations in temperature.

Dimensions: 1600 x 92 x 90 mm Luminaire input power: 44.4 W Luminaire luminous flux: 6850 lm Luminaire efficacy: 154 lm/W Weight: 2.13 kg