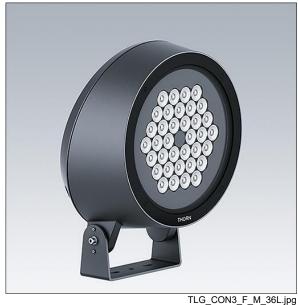

## 92926511 CONT3 36L105 722 WB SWD 6K ANT

## Contrast

A large architectural Bracket mounted LED Floodlight with 36 LEDs driven at and a wide beam distribution. LED driver, SwitchDim dimmable. Class II electrical, IP66, IK08. Body: die-cast aluminium (EN AC-44300), powder coated, textured anthracite (close to RAL7043). Compatible with coastal environments. Glass: tempered, 5mm thick. Gasket: EPDM. Screws: geomet. Complete with 2200K **LED** 