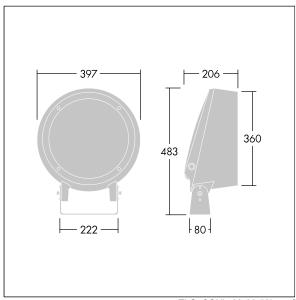

Dimensions: Ø397 x 206 mm Luminaire input power: 117 W Luminaire luminous flux: 8253 lm Luminaire efficacy: 71 lm/W

Weight: 13.1 kg

TLG\_CONL\_M\_36-52L.wmf

This product contains a light source of energy efficiency class E.