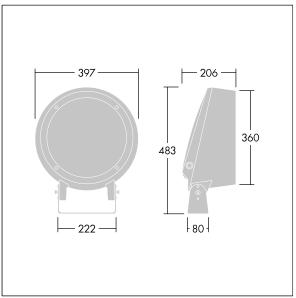

Dimensions: Ø397 x 206 mm Luminaire input power: 117 W Luminaire luminous flux: 8253 lm Luminaire efficacy: 71 lm/W

Weight: 13.1 kg

TLG\_CON3\_F\_M\_36L.jpg

TLG\_CONL\_M\_36-52L.wmf

This product contains a light source of energy efficiency class E.