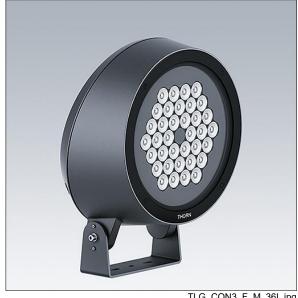

## Contrast

A large architectural Bracket mounted LED Floodlight with 36 LEDs driven at and a wide beam distribution. LED driver, SwitchDim dimmable. Class II electrical, IP66, IK08. Body: die-cast aluminium (EN AC-44300), powder coated, textured anthracite (close to RAL7043). Compatible with coastal environments. Glass: tempered, 5mm thick. Gasket: EPDM. Screws: geomet. Complete with 2200K **LED** 

Dimensions: Ø397 x 206 mm Luminaire input power: 117 W Luminaire luminous flux: 8253 lm Luminaire efficacy: 71 lm/W

Weight: 13.1 kg

TLG\_CON3\_F\_M\_36L.jpg

TLG\_CONL\_M\_36-52L.wmf

This product contains a light source of energy efficiency class E.