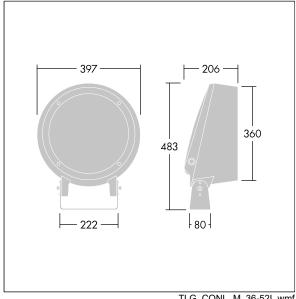

Dimensions: Ø397 x 206 mm Luminaire input power: 166 W Luminaire luminous flux: 15347 lm Luminaire efficacy: 92 lm/W

Weight: 13.2 kg

TLG CON3 F M 52L.jpg

TLG\_CONL\_M\_36-52L.wmf

This product contains a light source of energy efficiency class E.