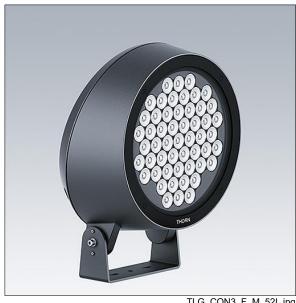

## Contrast

A large architectural Bracket mounted LED Floodlight with 52 LEDs driven at and a narrow beam distribution. LED driver, DALI-2 dimmable. Class II electrical, IP66, IK08. Body: die-cast aluminium (EN AC-44300), powder coated, textured anthracite (close to RAL7043). Compatible with coastal environments. Glass: tempered, 5mm thick. Gasket: EPDM. Screws: geomet. Complete with 2200K **LED** 

Dimensions: Ø397 x 206 mm Luminaire input power: 166 W Luminaire luminous flux: 15347 lm Luminaire efficacy: 92 lm/W

Weight: 13.2 kg

TLG CON3 F M 52L.jpg

TLG\_CONL\_M\_36-52L.wmf

This product contains a light source of energy efficiency class E.