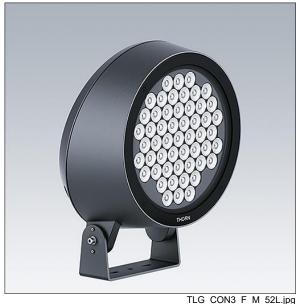

## Contrast

A large architectural Bracket mounted LED Floodlight with 52 LEDs driven at and a narrow beam distribution. LED driver, DALI-2 dimmable. Class II electrical, IP66, IK08. Body: die-cast aluminium (EN AC-44300), powder coated, textured anthracite (close to RAL7043). Compatible with coastal environments. Glass: tempered, 5mm thick. Gasket: EPDM. Screws: geomet. Complete with 2200K **LED** 

Dimensions: Ø397 x 206 mm Luminaire input power: 166 W Luminaire luminous flux: 15347 lm Luminaire efficacy: 92 lm/W

Weight: 13.2 kg

TLG\_CONL\_M\_36-52L.wmf

This product contains a light source of energy efficiency class E.