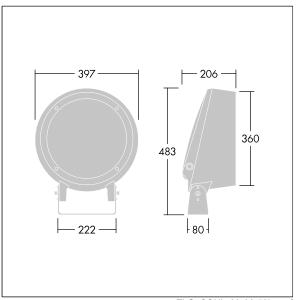

Dimensions: Ø397 x 206 mm Luminaire input power: 166 W Luminaire luminous flux: 15347 lm Luminaire efficacy: 92 lm/W

Weight: 13.2 kg

TLG\_CONL\_M\_36-52L.wmf

This product contains a light source of energy efficiency class E.