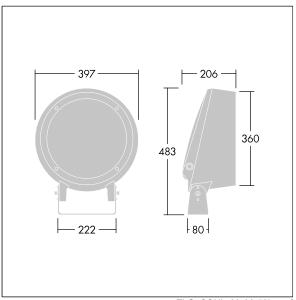

Dimensions: Ø397 x 206 mm Luminaire input power: 117 W Luminaire luminous flux: 10212 lm Luminaire efficacy: 87 lm/W

Weight: 13.15 kg

TLG\_CON3\_F\_M\_36L.jpg

TLG\_CONL\_M\_36-52L.wmf

This product contains a light source of energy efficiency class E.