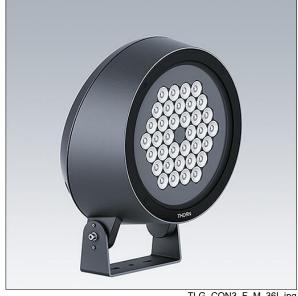

## 92929558 CONT3 36L105 827 NB SWD 6K ANT

## Contrast

A large architectural Bracket mounted LED Floodlight with 36 LEDs driven at and a narrow beam distribution. LED driver, SwitchDim dimmable. Class II electrical, IP66, IK08. Body: die-cast aluminium (EN AC-44300), powder coated, textured anthracite (close to RAL7043). Compatible with coastal environments. Glass: tempered, 5mm thick. Gasket: EPDM. Screws: geomet. Complete with 2700K **LED** 