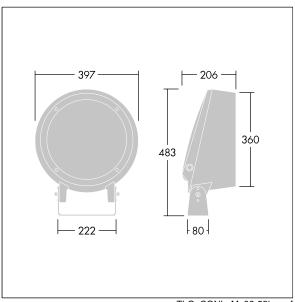

Dimensions: Ø397 x 206 mm Luminaire input power: 117 W Luminaire luminous flux: 10212 lm Luminaire efficacy: 87 lm/W

Weight: 13.15 kg

TLG\_CON3\_F\_M\_36L.jpg

TLG\_CONL\_M\_36-52L.wmf

This product contains a light source of energy efficiency class E.