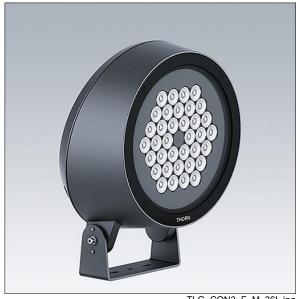

## Contrast

A large architectural Bracket mounted LED Floodlight with 36 LEDs driven at and a narrow beam distribution. LED driver, SwitchDim dimmable. Class II electrical, IP66, IK08. Body: die-cast aluminium (EN AC-44300), powder coated, textured anthracite (close to RAL7043). Compatible with coastal environments. Glass: tempered, 5mm thick. Gasket: EPDM. Screws: geomet. Complete with 2700K **LED** 

Dimensions: Ø397 x 206 mm Luminaire input power: 117 W Luminaire luminous flux: 10212 lm Luminaire efficacy: 87 lm/W

Weight: 13.15 kg

TLG\_CON3\_F\_M\_36L.jpg

TLG\_CONL\_M\_36-52L.wmf

This product contains a light source of energy efficiency class E.