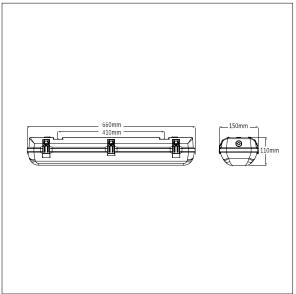

Dimensions: 660 x 150 x 110 mm Luminaire input power: 26 W

Weight: 1.63 kg

TLG\_WFG2\_M\_L6.wmf

All values marked with an \* are rated values. Thorn uses tried and tested components from leading suppliers, however there may be isolated instances of technology-related failures of individual LEDs during the rated product lifetime. International standards set the tolerance in initial flux and connected load at ±10%. Unless stated otherwise, the values apply to an ambient temperature of 25°C.