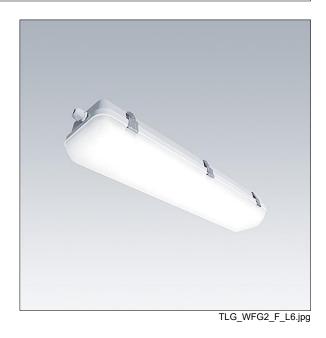

## WeatherForce

A wide body, linear, water resistant LED luminaire, specifically designed for general outdoor applications. Fixed output LED driver. Class I electrical, IP65, Impact strength: IK08. Body: light grey injection moulded polycarbonate, supplied with tamper resistant screws. Diffuser: opal polycarbonate. Gear Tray: sheet steel, powder coated white. WeatherForce G2 is able to be surface mounted or suspended. Complete with switchable light colour temperature 3000K - 4000K - 5700K LED.