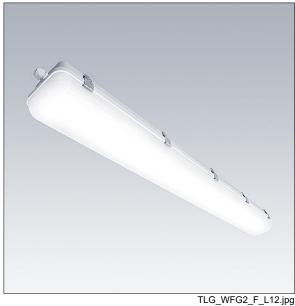

## WeatherForce

A wide body, linear, water resistant LED luminaire, specifically designed for general outdoor applications. Fixed output LED driver. Class I electrical, IP65, Impact strength: IK08. Body: light grey injection moulded polycarbonate, supplied with tamper resistant screws. Diffuser: opal polycarbonate. Gear Tray: sheet steel, powder coated white. WeatherForce G2 is able to be surface mounted or suspended. Complete with switchable light colour temperature 3000K - 4000K - 5700K LED.