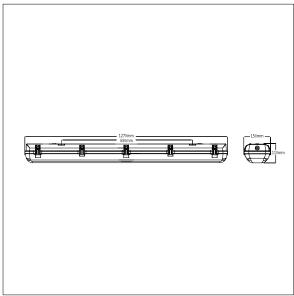

Dimensions: 1270 x 150 x 110 mm Luminaire input power: 52 W

Weight: 2.9 kg

TLG\_WFG2\_M\_L12.wmf