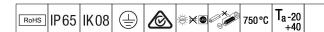

## WeatherForce

A wide body, linear, water resistant LED luminaire, specifically designed for general outdoor applications. Fixed output LED driver. Class I electrical, IP65, Impact strength: IK08. Body: light grey injection moulded polycarbonate, supplied with tamper resistant screws. Diffuser: opal polycarbonate. Gear Tray: sheet steel, powder coated white. WeatherForce G2 is able to be surface mounted or suspended. Complete with switchable light colour temperature 3000K - 4000K - 5700K LED.