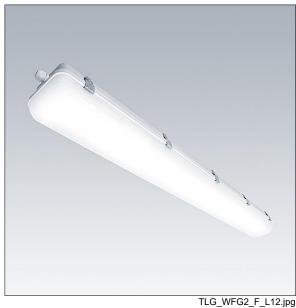

## WeatherForce

A wide body, linear, water resistant LED luminaire, specifically designed for general outdoor applications. Fixed output LED driver. Class I electrical, IP65, Impact strength: IK08. Body: light grey injection moulded polycarbonate, supplied with tamper resistant screws. Diffuser: opal polycarbonate. Gear Tray: sheet steel, powder coated white. WeatherForce G2 is able to be surface mounted or suspended. Complete with switchable light colour temperature 3000K - 4000K - 5700K LED.

Dimensions: 1270 x 150 x 110 mm Luminaire input power: 52 W

Weight: 2.9 kg

TLG\_WFG2\_M\_L12.wmf

All values marked with an \* are rated values. Thorn uses tried and tested components from leading suppliers, however there may be isolated instances of technology-related failures of individual LEDs during the rated product lifetime. International standards set the tolerance in initial flux and connected load at ±10%. Unless stated otherwise, the values apply to an ambient temperature of 25°C.