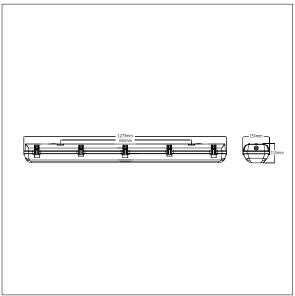

Dimensions: 1270 x 150 x 110 mm Luminaire input power: 52 W

Weight: 2.9 kg

TLG\_WFG2\_M\_L12.wmf

All values marked with an \* are rated values. Thorn uses tried and tested components from leading suppliers, however there may be isolated instances of technology-related failures of individual LEDs during the rated product lifetime. International standards set the tolerance in initial flux and connected load at ±10%. Unless stated otherwise, the values apply to an ambient temperature of 25°C.