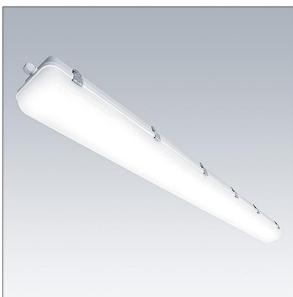

## WeatherForce

A wide body, linear, water resistant LED luminaire, specifically designed for general outdoor applications. Fixed output LED driver. Class I electrical, IP65, Impact strength: IK08. Body: light grey injection moulded polycarbonate, supplied with tamper resistant screws. Diffuser: opal polycarbonate. Gear Tray: sheet steel, powder coated white. WeatherForce G2 is able to be surface mounted or suspended. Complete with switchable light colour temperature 3000K - 4000K - 5700K LED.