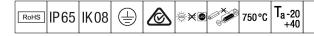

## WeatherForce

A wide body, linear, water resistant LED luminaire, specifically designed for general outdoor applications. Fixed output LED driver. Class I electrical, IP65, Impact strength: IK08. Body: light grey injection moulded polycarbonate, supplied with tamper resistant screws. Diffuser: opal polycarbonate. Gear Tray: sheet steel, powder coated white. WeatherForce G2 is able to be surface mounted or suspended. Complete with switchable light colour temperature 3000K - 4000K - 5700K LED.