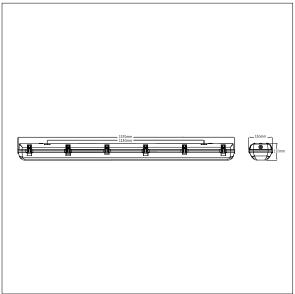

Dimensions: 1570 x 150 x 110 mm Luminaire input power: 60 W

Weight: 4.4 kg

TLG\_WFG2\_M\_L15.wmf