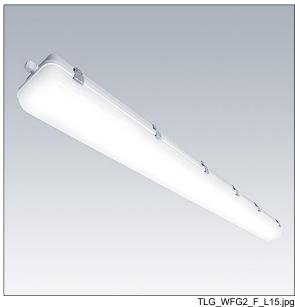

## WeatherForce

A wide body, linear, water resistant LED luminaire, specifically designed for general outdoor applications. Fixed output LED driver. Class I electrical, IP65, Impact strength: IK08. Body: light grey injection moulded polycarbonate, supplied with tamper resistant screws. Diffuser: opal polycarbonate. Gear Tray: sheet steel, powder coated white. WeatherForce G2 is able to be surface mounted or suspended. Complete with switchable light colour temperature 3000K - 4000K - 5700K LED.

Dimensions: 1570 x 150 x 110 mm Luminaire input power: 60 W

Weight: 4.4 kg

TLG\_WFG2\_M\_L15.wmf