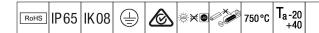

## WeatherForce

A wide body, linear, water resistant LED luminaire, specifically designed for general outdoor applications. DALI dimmable LED driver. Class I electrical, IP65, Impact strength: IK08. Body: light grey injection moulded polycarbonate, supplied with tamper resistant screws. Diffuser: opal polycarbonate. Gear Tray: sheet steel, powder coated white. WeatherForce G2 is able to be surface mounted or suspended. Complete with switchable light colour temperature 3000K - 4000K - 5700K LED.