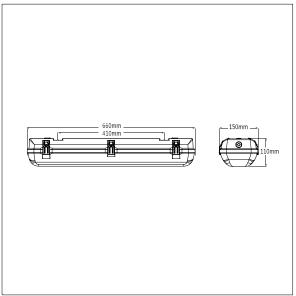

Dimensions: 660 x 150 x 110 mm Luminaire input power: 26 W

Weight: 1.73 kg

TLG\_WFG2\_M\_L6.wmf

All values marked with an \* are rated values. Thorn uses tried and tested components from leading suppliers, however there may be isolated instances of technology-related failures of individual LEDs during the rated product lifetime. International standards set the tolerance in initial flux and connected load at ±10%. Unless stated otherwise, the values apply to an ambient temperature of 25°C.