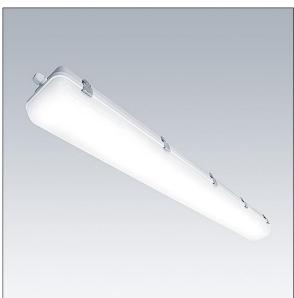

## WeatherForce

A wide body, linear, water resistant LED luminaire, specifically designed for general outdoor applications. DALI dimmable LED driver. Class I electrical, IP65, Impact strength: IK08. Body: light grey injection moulded polycarbonate, supplied with tamper resistant screws. Diffuser: opal polycarbonate. Gear Tray: sheet steel, powder coated white. WeatherForce G2 is able to be surface mounted or suspended. Complete with switchable light colour temperature 3000K - 4000K - 5700K LED.