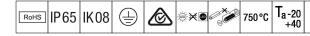

## WeatherForce

A wide body, linear, water resistant LED luminaire, specifically designed for general outdoor applications. DALI dimmable LED driver. Class I electrical, IP65, Impact strength: IK08. Body: light grey injection moulded polycarbonate, supplied with tamper resistant screws. Diffuser: opal polycarbonate. Gear Tray: sheet steel, powder coated white. WeatherForce G2 is able to be surface mounted or suspended. Complete with switchable light colour temperature 3000K - 4000K - 5700K LED.