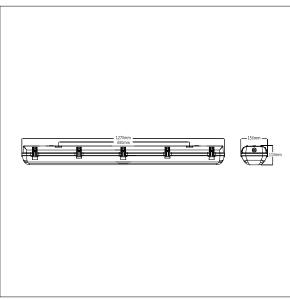

Dimensions: 1270 x 150 x 110 mm Luminaire input power: 52 W Weight: 3.02 kg

TLG\_WFG2\_F\_L12.jpg

TLG\_WFG2\_M\_L12.wmf

All values marked with an \* are rated values. Thorn uses tried and tested components from leading suppliers, however there may be isolated instances of technology-related failures of individual LEDs during the rated product lifetime. International standards set the tolerance in initial flux and connected load at ±10%. Unless stated otherwise, the values apply to an ambient temperature of 25°C.