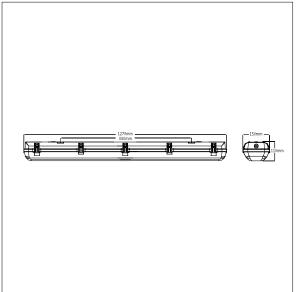

Dimensions: 1270 x 150 x 110 mm Luminaire input power: 52 W

Weight: 3.02 kg

TLG\_WFG2\_M\_L12.wmf

All values marked with an \* are rated values. Thorn uses tried and tested components from leading suppliers, however there may be isolated instances of technology-related failures of individual LEDs during the rated product lifetime. International standards set the tolerance in initial flux and connected load at ±10%. Unless stated otherwise, the values apply to an ambient temperature of 25°C.