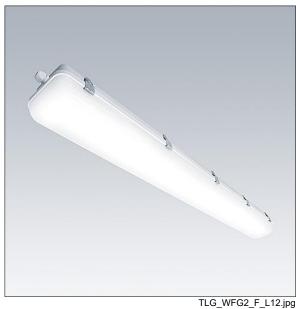

## WeatherForce

A wide body, linear, water resistant LED luminaire, specifically designed for general outdoor applications. DALI dimmable LED driver. Class I electrical, IP65, Impact strength: IK08. Body: light grey injection moulded polycarbonate, supplied with tamper resistant screws. Diffuser: opal polycarbonate. Gear Tray: sheet steel, powder coated white. WeatherForce G2 is able to be surface mounted or suspended. Complete with switchable light colour temperature 3000K - 4000K - 5700K LED.

Dimensions: 1270 x 150 x 110 mm Luminaire input power: 52 W

Weight: 3.02 kg

TLG\_WFG2\_M\_L12.wmf

All values marked with an \* are rated values. Thorn uses tried and tested components from leading suppliers, however there may be isolated instances of technology-related failures of individual LEDs during the rated product lifetime. International standards set the tolerance in initial flux and connected load at ±10%. Unless stated otherwise, the values apply to an ambient temperature of 25°C.