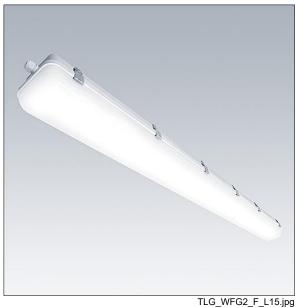

## WeatherForce

A wide body, linear, water resistant LED luminaire, specifically designed for general outdoor applications. DALI dimmable LED driver. Class I electrical, IP65, Impact strength: IK08. Body: light grey injection moulded polycarbonate, supplied with tamper resistant screws. Diffuser: opal polycarbonate. Gear Tray: sheet steel, powder coated white. WeatherForce G2 is able to be surface mounted or suspended. Complete with switchable light colour temperature 3000K - 4000K - 5700K LED.