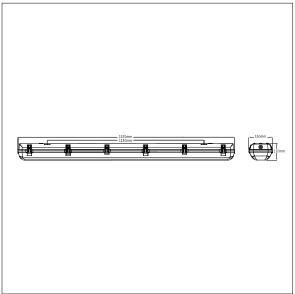

Dimensions: 1570 x 150 x 110 mm Luminaire input power: 60 W

Weight: 4.5 kg

TLG\_WFG2\_F\_L15.jpg

TLG\_WFG2\_M\_L15.wmf

All values marked with an \* are rated values. Thorn uses tried and tested components from leading suppliers, however there may be isolated instances of technology-related failures of individual LEDs during the rated product lifetime. International standards set the tolerance in initial flux and connected load at ±10%. Unless stated otherwise, the values apply to an ambient temperature of 25°C.