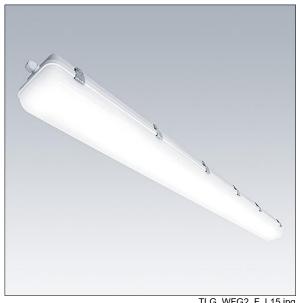

## WeatherForce

A wide body, linear, water resistant LED luminaire, specifically designed for general outdoor applications. DALI dimmable LED driver. Class I electrical, IP65, Impact strength: IK08. Body: light grey injection moulded polycarbonate, supplied with tamper resistant screws. Diffuser: opal polycarbonate. Gear Tray: sheet steel, powder coated white. WeatherForce G2 is able to be surface mounted or suspended. Complete with switchable light colour temperature 3000K - 4000K - 5700K LED.

Dimensions: 1570 x 150 x 110 mm Luminaire input power: 60 W

Weight: 4.5 kg

TLG\_WFG2\_F\_L15.jpg

TLG\_WFG2\_M\_L15.wmf

All values marked with an \* are rated values. Thorn uses tried and tested components from leading suppliers, however there may be isolated instances of technology-related failures of individual LEDs during the rated product lifetime. International standards set the tolerance in initial flux and connected load at ±10%. Unless stated otherwise, the values apply to an ambient temperature of 25°C.