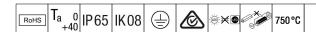

## WeatherForce

A wide body, linear, water resistant LED luminaire, specifically designed for general outdoor applications. DALI dimmable LED driver with 2 hour, manual test, emergency lighting circuit. Class I electrical, IP65, Impact strength: IK08. Body: light grey injection moulded polycarbonate, supplied with tamper resistant screws. Diffuser: opal polycarbonate. Gear Tray: sheet steel, powder coated white. WeatherForce G2 is able to be surface mounted or suspended. Complete with switchable light colour temperature 3000K - 4000K - 5700K LED.