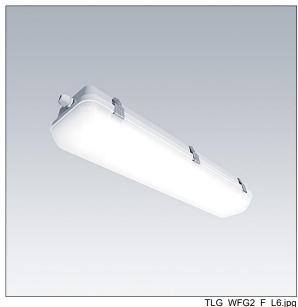

## WeatherForce

A wide body, linear, water resistant LED luminaire, specifically designed for general outdoor applications. DALI dimmable LED driver with 2 hour, manual test, emergency lighting circuit. Class I electrical, IP65, Impact strength: IK08. Body: light grey injection moulded polycarbonate, supplied with tamper resistant screws. Diffuser: opal polycarbonate. Gear Tray: sheet steel, powder coated white. WeatherForce G2 is able to be surface mounted or suspended. Complete with switchable light colour temperature 3000K - 4000K - 5700K LED.