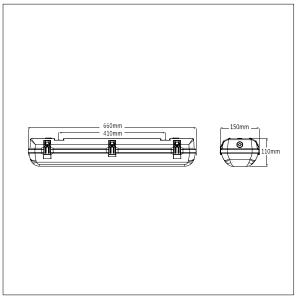

Emergency classification in accordance with AS/NZS 2293, C0 = D50, C90 = D32

Dimensions: 660 x 150 x 110 mm Luminaire input power: 26 W

Weight: 1.93 kg

TLG\_WFG2\_M\_L6.wmf