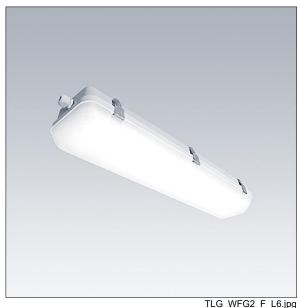

## WeatherForce

A wide body, linear, water resistant LED luminaire, specifically designed for general outdoor applications. DALI dimmable LED driver with 2 hour, manual test, emergency lighting circuit. Class I electrical, IP65, Impact strength: IK08. Body: light grey injection moulded polycarbonate, supplied with tamper resistant screws. Diffuser: opal polycarbonate. Gear Tray: sheet steel, powder coated white. WeatherForce G2 is able to be surface mounted or suspended. Complete with switchable light colour temperature 3000K - 4000K - 5700K LED.