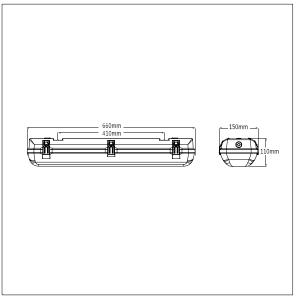

Emergency classification in accordance with AS/NZS 2293, C0 = D50, C90 = D32

Dimensions: 660 x 150 x 110 mm Luminaire input power: 26 W

Weight: 1.93 kg

TLG\_WFG2\_M\_L6.wmf