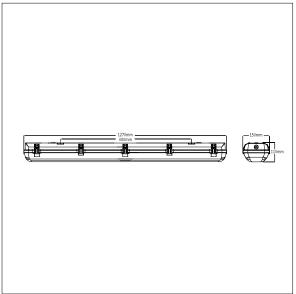

Emergency classification in accordance with AS/NZS 2293, C0 = D50, C90 = D32

Dimensions: 1270 x 150 x 110 mm Luminaire input power: 52 W

Weight: 3.25 kg

TLG\_WFG2\_M\_L12.wmf