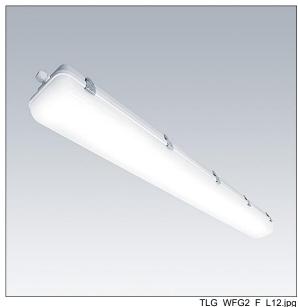

## WeatherForce

A wide body, linear, water resistant LED luminaire, specifically designed for general outdoor applications. DALI dimmable LED driver with 2 hour, manual test, emergency lighting circuit. Class I electrical, IP65, Impact strength: IK08. Body: light grey injection moulded polycarbonate, supplied with tamper resistant screws. Diffuser: opal polycarbonate. Gear Tray: sheet steel, powder coated white. WeatherForce G2 is able to be surface mounted or suspended. Complete with switchable light colour temperature 3000K - 4000K - 5700K LED.

Emergency classification in accordance with AS/NZS 2293, C0 = D50, C90 = D32

Dimensions: 1270 x 150 x 110 mm Luminaire input power: 52 W

Weight: 3.25 kg

TLG\_WFG2\_M\_L12.wmf