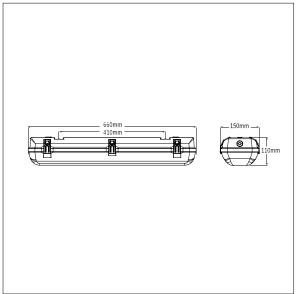

Dimensions: 660 x 150 x 110 mm Luminaire input power: 26 W

Weight: 1.85 kg

TLG\_WFG2\_M\_L6.wmf

All values marked with an \* are rated values. Thorn uses tried and tested components from leading suppliers, however there may be isolated instances of technology-related failures of individual LEDs during the rated product lifetime. International standards set the tolerance in initial flux and connected load at ±10%. Unless stated otherwise, the values apply to an ambient temperature of 25°C.