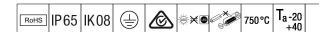

## WeatherForce

A wide body, linear, water resistant LED luminaire, specifically designed for general outdoor applications. Fixed output LED driver. Equipped with microwave sensor and daylight hold-off and corridor functions. Class I electrical, IP65, Impact strength: IK08. Body: light grey injection moulded polycarbonate, supplied with tamper resistant screws. Diffuser: opal polycarbonate. Gear Tray: sheet steel, powder coated white. WeatherForce G2 is able to be surface mounted or suspended. Complete with switchable light colour temperature 3000K - 4000K - 5700K LED.