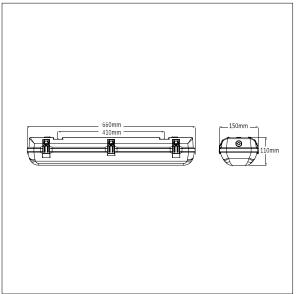

Dimensions: 660 x 150 x 110 mm Luminaire input power: 26 W

Weight: 1.85 kg

TLG\_WFG2\_M\_L6.wmf

All values marked with an \* are rated values. Thorn uses tried and tested components from leading suppliers, however there may be isolated instances of technology-related failures of individual LEDs during the rated product lifetime. International standards set the tolerance in initial flux and connected load at ±10%. Unless stated otherwise, the values apply to an ambient temperature of 25°C.