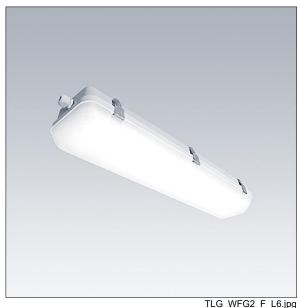

## WeatherForce

A wide body, linear, water resistant LED luminaire, specifically designed for general outdoor applications. Fixed output LED driver. Equipped with microwave sensor and daylight hold-off and corridor functions. Class I electrical, IP65, Impact strength: IK08. Body: light grey injection moulded polycarbonate, supplied with tamper resistant screws. Diffuser: opal polycarbonate. Gear Tray: sheet steel, powder coated white. WeatherForce G2 is able to be surface mounted or suspended. Complete with switchable light colour temperature 3000K - 4000K - 5700K LED.