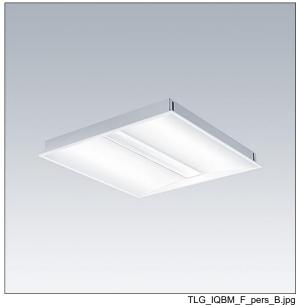

## IQ Beam

A linear optic, recessed modular LED luminaire for exposed T, plasterboard and concealed grid ceilings. Fixed output, LED driver. Class I electrical, IP20, Impact strength: IK03. Body: white painted steel. Diffuser: micro prism structure acrylic with diffusing foil. Suitable for lay-in installation, pull up installation optional. Complete with 4000K LED.