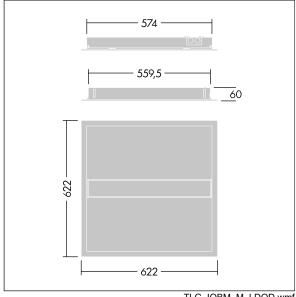

Dimensions: 622 x 622 x 60 mm Luminaire input power: 32.2 W Luminaire luminous flux: 4300 lm Luminaire efficacy: 134 lm/W

Weight: 4.72 kg

TLG\_IQBM\_M\_LDQD.wmf

This product contains a light source of energy efficiency class C.