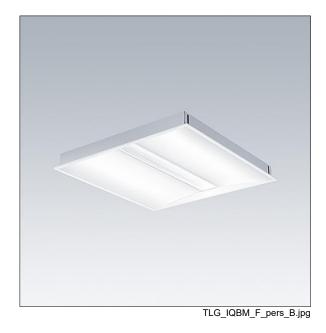

## IQ Beam

A linear optic, recessed modular LED luminaire for exposed T, plasterboard and concealed grid ceilings. Fixed output, LED driver. Class I electrical, IP20, Impact strength: IK03. Body: white painted steel. Diffuser: micro prism structure acrylic. Suitable for lay-in installation, pull up installation optional. Complete with 3000K LED.