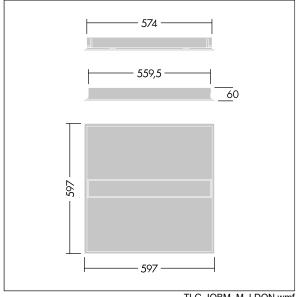

Dimensions: 597 x 597 x 60 mm Luminaire input power: 24.7 W Luminaire luminous flux: 3050 lm Luminaire efficacy: 123 lm/W

Weight: 4.12 kg

 $TLG\_IQBM\_M\_LDQN.wmf$ 

This product contains a light source of energy efficiency class C.