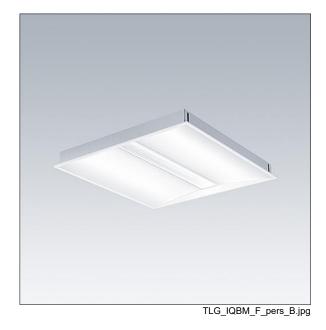

## IQ Beam

A linear optic, recessed modular LED luminaire for exposed T, plasterboard and concealed grid ceilings. DALI-2 dimmable, LED driver. Class I electrical, IP20, Impact strength: IK03. Body: white painted steel. Diffuser: micro prism structure acrylic. Suitable for lay-in installation, pull up installation optional. Complete with 3000K LED.