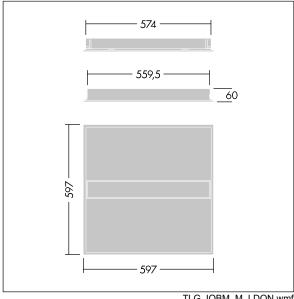

Dimensions: 597 x 597 x 60 mm Luminaire input power: 24.7 W Luminaire luminous flux: 3050 lm Luminaire efficacy: 123 lm/W

Weight: 4.16 kg

TLG\_IQBM\_M\_LDQN.wmf

This product contains a light source of energy efficiency class C.