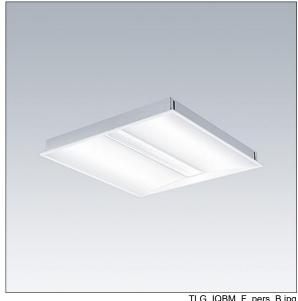

## IQ Beam

A linear optic, recessed modular LED luminaire for exposed T, plasterboard and concealed grid ceilings. DALI-2 dimmable, LED driver. Class I electrical, IP20, Impact strength: IK03. Body: white painted steel. Diffuser: micro prism structure acrylic. Suitable for lay-in installation, pull up installation optional. Complete with 3000K LED.

Dimensions: 597 x 597 x 60 mm Luminaire input power: 24.7 W Luminaire luminous flux: 3050 lm Luminaire efficacy: 123 lm/W

Weight: 4.16 kg

TLG\_IQBM\_F\_pers\_B.jpg

TLG\_IQBM\_M\_LDQN.wmf

This product contains a light source of energy efficiency class C.