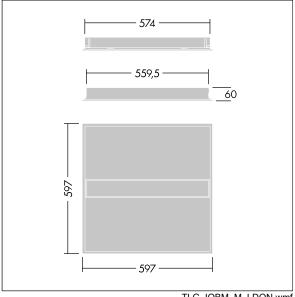

Dimensions: 597 x 597 x 60 mm Luminaire input power: 24.7 W Luminaire luminous flux: 3050 lm Luminaire efficacy: 123 lm/W

Weight: 4.16 kg

TLG\_IQBM\_F\_pers\_B.jpg

TLG\_IQBM\_M\_LDQN.wmf

This product contains a light source of energy efficiency class C.