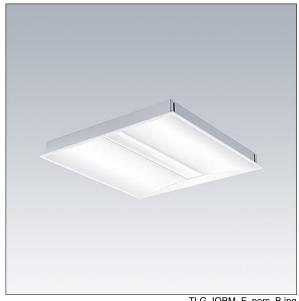

## IQ Beam

A linear optic, recessed modular LED luminaire for exposed T, plasterboard and concealed grid ceilings. DALI-2 dimmable, LED driver. Class I electrical, IP20, Impact strength: IK03. Body: white painted steel. Diffuser: micro prism structure acrylic with diffusing foil. Suitable for lay-in installation, pull up installation optional. Complete with 3000K LED.

Dimensions: 597 x 597 x 60 mm Luminaire input power: 24.7 W Luminaire luminous flux: 2850 lm Luminaire efficacy: 115 lm/W

Weight: 4.18 kg

TLG\_IQBM\_F\_pers\_B.jpg

TLG\_IQBM\_M\_LDQN.wmf

This product contains a light source of energy efficiency class C.