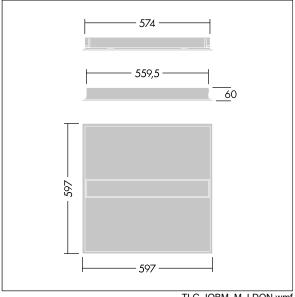

Dimensions: 597 x 597 x 60 mm Luminaire input power: 24.7 W Luminaire luminous flux: 2850 lm Luminaire efficacy: 115 lm/W

Weight: 4.18 kg

TLG\_IQBM\_F\_pers\_B.jpg

TLG\_IQBM\_M\_LDQN.wmf

This product contains a light source of energy efficiency class C.