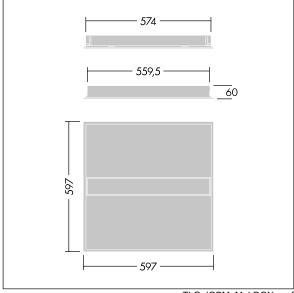

Dimensions: 597 x 597 x 60 mm Luminaire input power: 27.5 W Luminaire luminous flux: 2850 lm Luminaire efficacy: 104 lm/W

Weight: 4.18 kg

TLG\_IQBM\_F\_pers\_B.jpg

TLG\_IQBM\_M\_LDQN.wmf

This product contains a light source of energy efficiency class D.