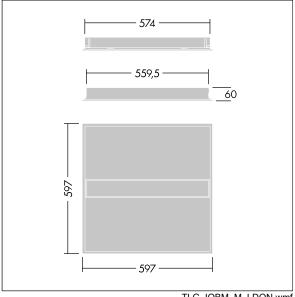

Dimensions: 597 x 597 x 60 mm Luminaire input power: 27.5 W Luminaire luminous flux: 2850 lm Luminaire efficacy: 104 lm/W

Weight: 4.18 kg

TLG\_IQBM\_F\_pers\_B.jpg

TLG\_IQBM\_M\_LDQN.wmf

This product contains a light source of energy efficiency class D.