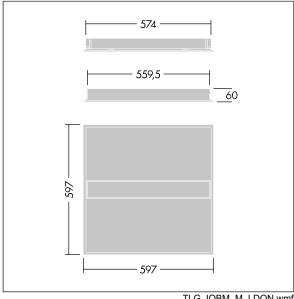

Dimensions: 597 x 597 x 60 mm Luminaire input power: 30.3 W Luminaire luminous flux: 3800 lm Luminaire efficacy: 125 lm/W

Weight: 4.12 kg

TLG\_IQBM\_M\_LDQN.wmf

This product contains a light source of energy efficiency class C.