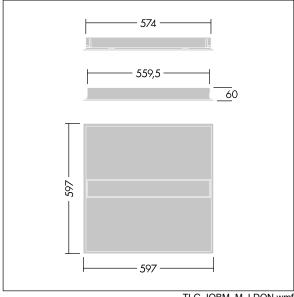

Dimensions: 597 x 597 x 60 mm Luminaire input power: 30.3 W Luminaire luminous flux: 3800 lm Luminaire efficacy: 125 lm/W

Weight: 4.16 kg

 $TLG\_IQBM\_M\_LDQN.wmf$ 

This product contains a light source of energy efficiency class C.