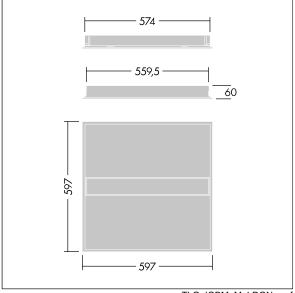

Dimensions: 597 x 597 x 60 mm Luminaire input power: 30.3 W Luminaire luminous flux: 3800 lm Luminaire efficacy: 125 lm/W

Weight: 4.16 kg

TLG\_IQBM\_M\_LDQN.wmf

This product contains a light source of energy efficiency class C.