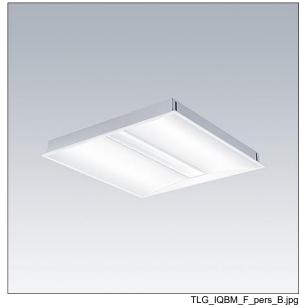

## IQ Beam

A linear optic, recessed modular LED luminaire for exposed T, plasterboard and concealed grid ceilings. DALI-2 dimmable, LED driver. Class I electrical, IP20, Impact strength: IK03. Body: white painted steel. Diffuser: micro prism structure acrylic. Suitable for lay-in installation, pull up installation optional. Complete with 3000K LED.