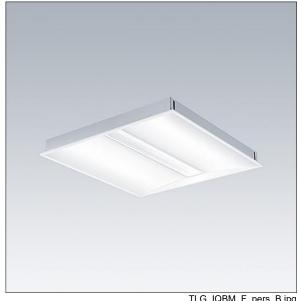

## IQ Beam

A linear optic, recessed modular LED luminaire for exposed T, plasterboard and concealed grid ceilings. Fixed output, LED driver. Class I electrical, IP20, Impact strength: IK03. Body: white painted steel. Diffuser: micro prism structure acrylic with diffusing foil. Suitable for lay-in installation, pull up installation optional. Complete with 3000K LED.

Dimensions: 597 x 597 x 60 mm Luminaire input power: 30.3 W Luminaire luminous flux: 3600 lm Luminaire efficacy: 119 lm/W

Weight: 4.14 kg

TLG\_IQBM\_F\_pers\_B.jpg

TLG\_IQBM\_M\_LDQN.wmf

This product contains a light source of energy efficiency class C.