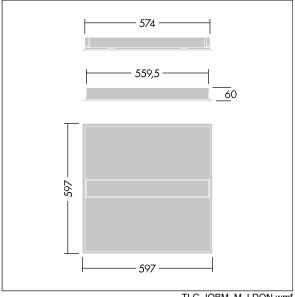

Dimensions: 597 x 597 x 60 mm Luminaire input power: 30.3 W Luminaire luminous flux: 3600 lm Luminaire efficacy: 119 lm/W

Weight: 4.14 kg

TLG\_IQBM\_F\_pers\_B.jpg

TLG\_IQBM\_M\_LDQN.wmf

This product contains a light source of energy efficiency class C.