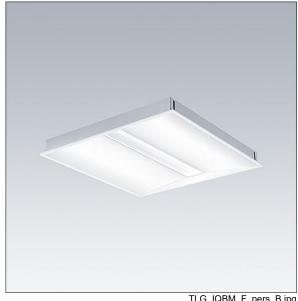

## IQ Beam

A linear optic, recessed modular LED luminaire for exposed T, plasterboard and concealed grid ceilings. DALI-2 dimmable, LED driver. Class I electrical, IP20, Impact strength: IK03. Body: white painted steel. Diffuser: micro prism structure acrylic with diffusing foil. Suitable for lay-in installation, pull up installation optional. Complete with 3000K LED.

Dimensions: 597 x 597 x 60 mm Luminaire input power: 30.3 W Luminaire luminous flux: 3600 lm Luminaire efficacy: 119 lm/W

Weight: 4.18 kg

TLG\_IQBM\_F\_pers\_B.jpg

TLG\_IQBM\_M\_LDQN.wmf

This product contains a light source of energy efficiency class C.