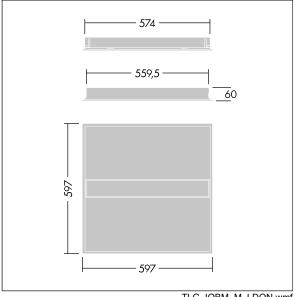

Dimensions: 597 x 597 x 60 mm Luminaire input power: 30.3 W Luminaire luminous flux: 3600 lm Luminaire efficacy: 119 lm/W

Weight: 4.18 kg

TLG\_IQBM\_F\_pers\_B.jpg

TLG\_IQBM\_M\_LDQN.wmf

This product contains a light source of energy efficiency class C.