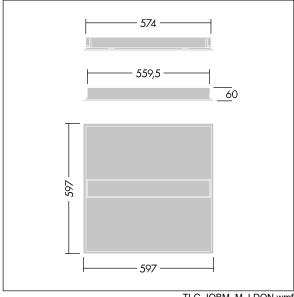

Dimensions: 597 x 597 x 60 mm Luminaire input power: 35.2 W Luminaire luminous flux: 3800 lm Luminaire efficacy: 108 lm/W

Weight: 4.18 kg

TLG\_IQBM\_F\_pers\_B.jpg

TLG\_IQBM\_M\_LDQN.wmf

This product contains a light source of energy efficiency class D.