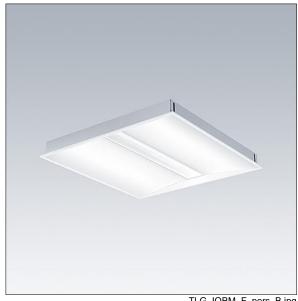

## IQ Beam

A linear optic, recessed modular LED luminaire for exposed T, plasterboard and concealed grid ceilings. DALI-2 dimmable, LED driver. Class I electrical, IP20, Impact strength: IK03. Body: white painted steel. Diffuser: micro prism structure acrylic with diffusing foil. Suitable for lay-in installation, pull up installation optional. Complete with 3000K LED.

Dimensions: 597 x 597 x 60 mm Luminaire input power: 35.2 W Luminaire luminous flux: 3800 lm Luminaire efficacy: 108 lm/W

Weight: 4.18 kg

TLG\_IQBM\_F\_pers\_B.jpg

TLG\_IQBM\_M\_LDQN.wmf

This product contains a light source of energy efficiency class D.