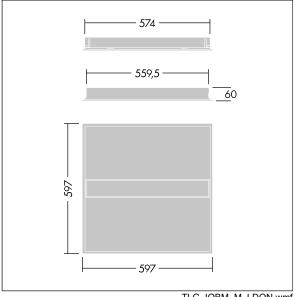

Dimensions: 597 x 597 x 60 mm Luminaire input power: 35.2 W Luminaire luminous flux: 3800 lm Luminaire efficacy: 108 lm/W

Weight: 4.18 kg

TLG\_IQBM\_F\_pers\_B.jpg

TLG\_IQBM\_M\_LDQN.wmf

This product contains a light source of energy efficiency class D.